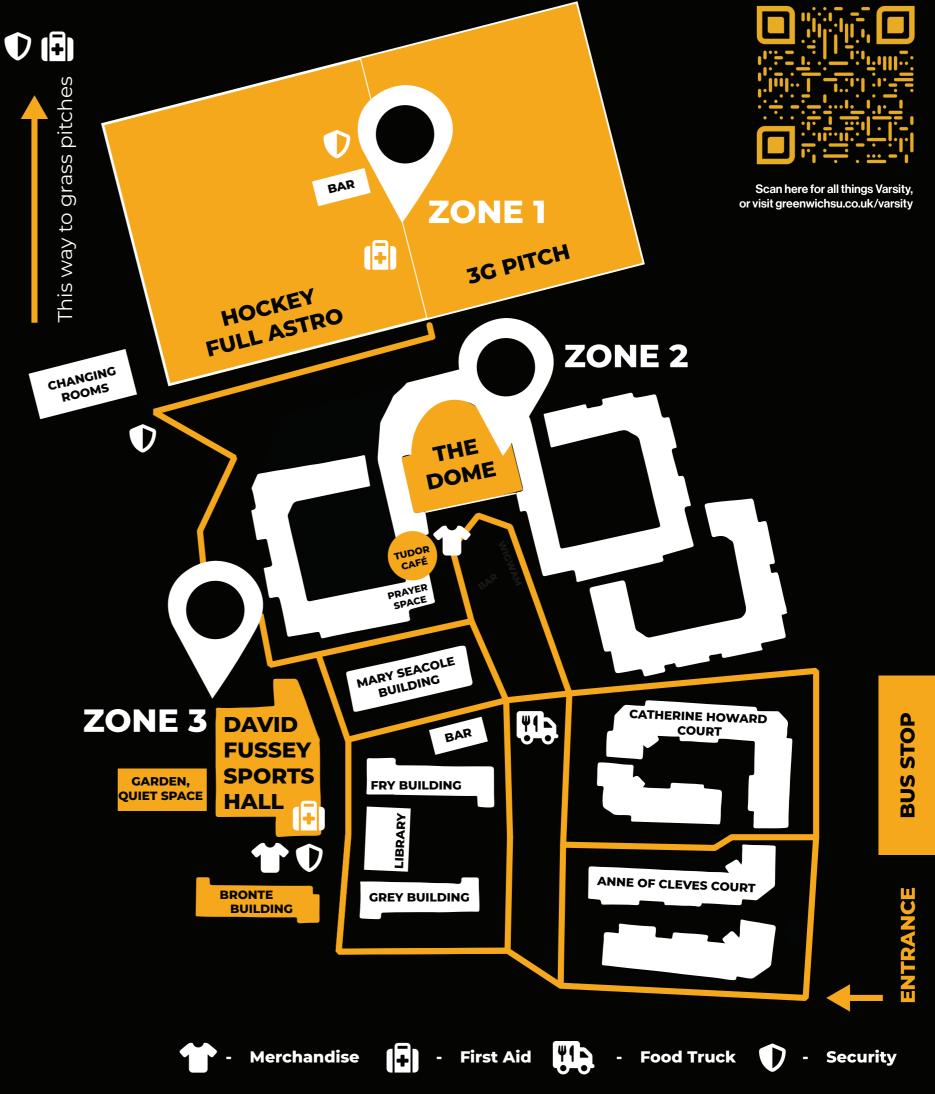

## **ZONE 1: OUTDOOR PITCHES**

Find our outdoor fixtures at the 3G Pitch and the Hockey Full Astro.

Also find the changing rooms, toilets, and a water refill point.

## **ZONE 2: SOCIAL AREA**

At the Tudor Café we will have a merchandise stall, as well as hot food & drink.

Inside The Dome, you can find registration.

You can also find toilets, water refill points, games, and seating.

## **ZONE 3: SPORTS HALL**

Watch a range of sports in the Sports Hall.

The garden behing the Sports Hall will serve as a Quiet Space.

## **FOOD, DRINK & MERCHANDISE**

Our outdoor bars will be open as follows. Zone 1 bar 12:00 - 17:30 Zone 3 bar 10:00 – 17:30

Merchandise will be available to purchase in the Sports Hall 11:00 - 17:00 and available in Tudor Café.

Food trucks will be available throughout the day on each location. Timings below.

Avery Hill: Meryenda Muna Food Truck/Van 11:00 - 19:00 Blackheath (Rugby Club): Mexico Lindo 18:00 - 22:00 Greenwich: Jerk Pon Da Corner 19:00 – 00:00/01:00

Ramadan: Our Faith Space will be available all day. Located in Seymour Court (next to the Tudor Café).

Access Information: All of our zones have step free access. Accessible bathrooms can be found in all zones. Our Welfare team will be based in the Ouiet Space in Zone 3 if you need assistance on the day. If you have any specific access requirements that you wish to discuss, please e-mail r.penny@gre.ac.uk.