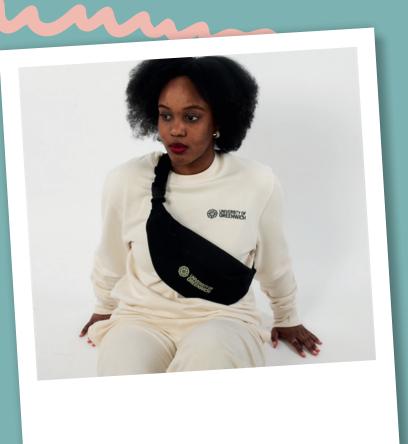

#### HIP BAG £19.85

MERCH

AVAILABLE COLOURS: BLACK RAW

**WERRYSE** 

LARGE BARREL SPORTS BAG • £29.99