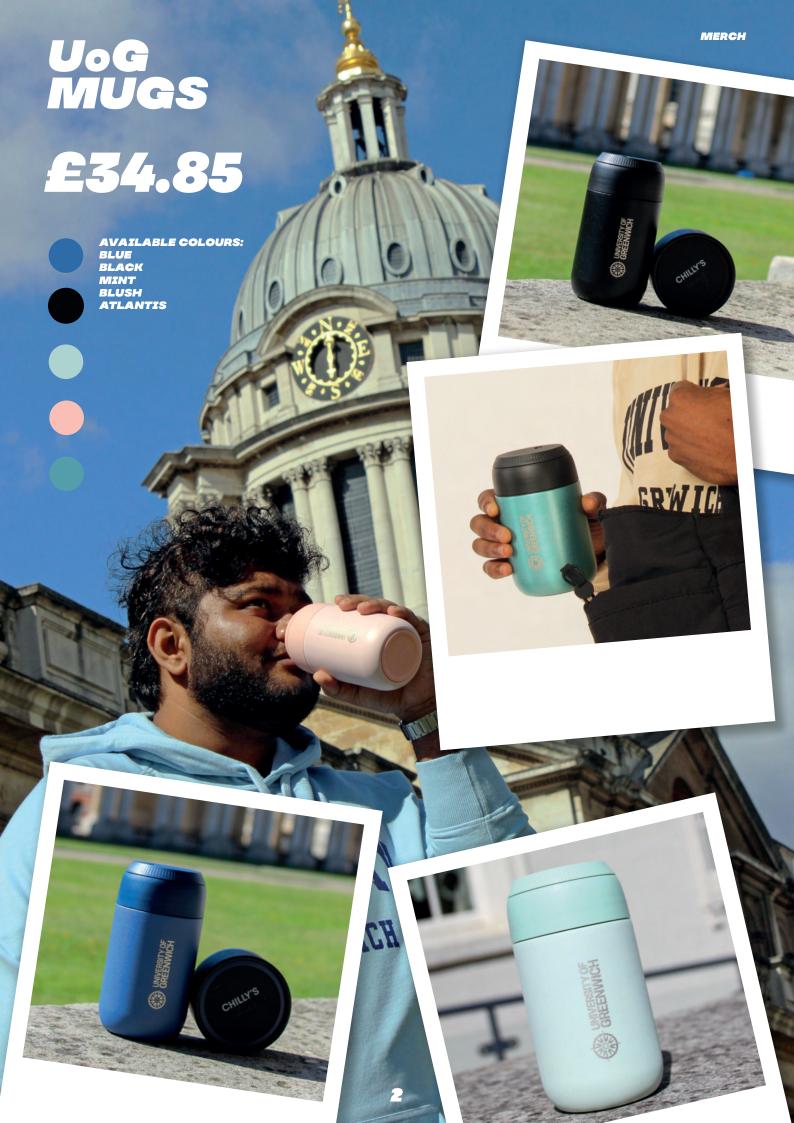

#### UoG X CHILLY'S BOTTLES AND COFFEE MUGS

Meet our UoG x Chilly's Bottles and Coffee Mugs, perfect for on-the-go! Chilly's double-walled technology allows you to keep your coffee, cocoa or chamomile tea hot without having to worry about burning your hands. Careful - Chilly's works a little too well!

Chilly's bottles ensure your drinks stay refreshingly cold for 24 hours and irresistibly hot for up to 12 hours. Meanwhile, Chilly's coffee mugs are designed to maintain the perfect temperature for your tea or coffee, keeping them delightfully warm for up to 4 hours. Perfect for those winter walks and cold morning commutes.