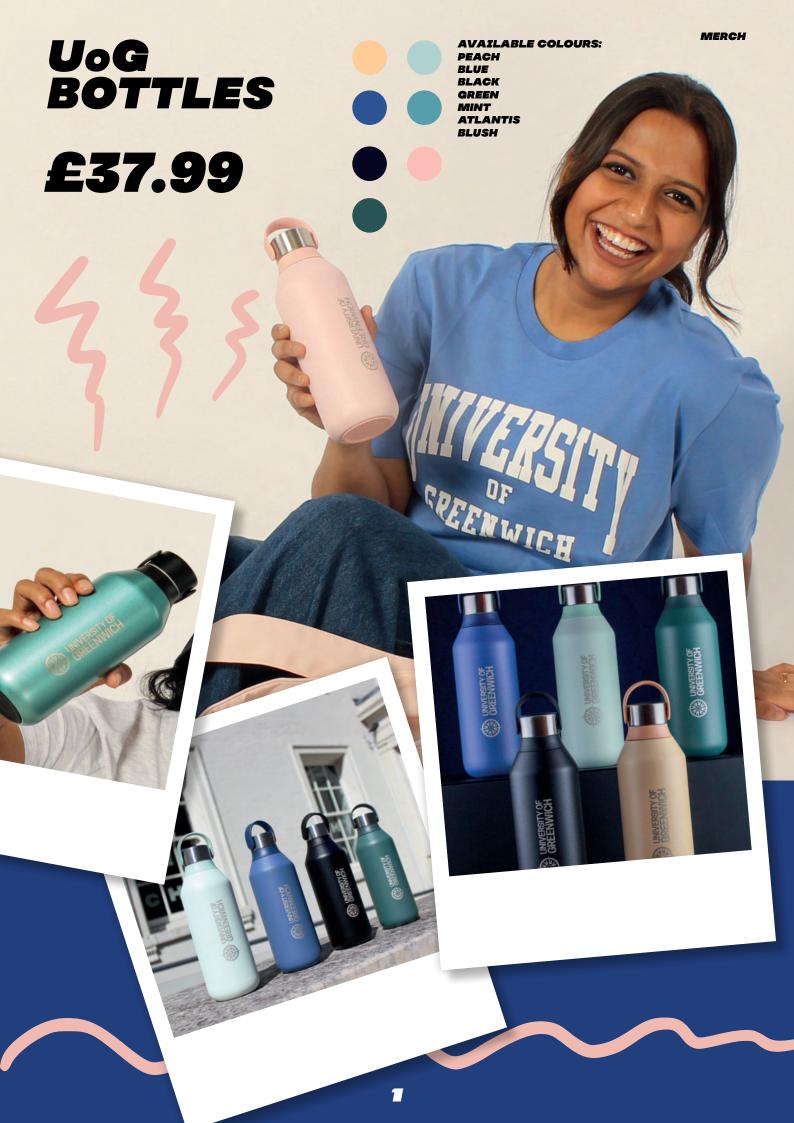

#### UoG X CHILLY'S BOTTLES AND COFFEE MUGS

Meet our UoG x Chilly's Bottles and Coffee Mugs, perfect for on-the-go! Chilly's double-walled technology allows you to keep your coffee, cocoa or chamomile tea hot without having to worry about burning your hands. Careful - Chilly's works a little too well!

Chilly's bottles ensure your drinks stay refreshingly cold for 24 hours and irresistibly hot for up to 12 hours. Meanwhile, Chilly's coffee mugs are designed to maintain the perfect temperature for your tea or coffee, keeping them delightfully warm for up to 4 hours. Perfect for those winter walks and cold morning commutes.