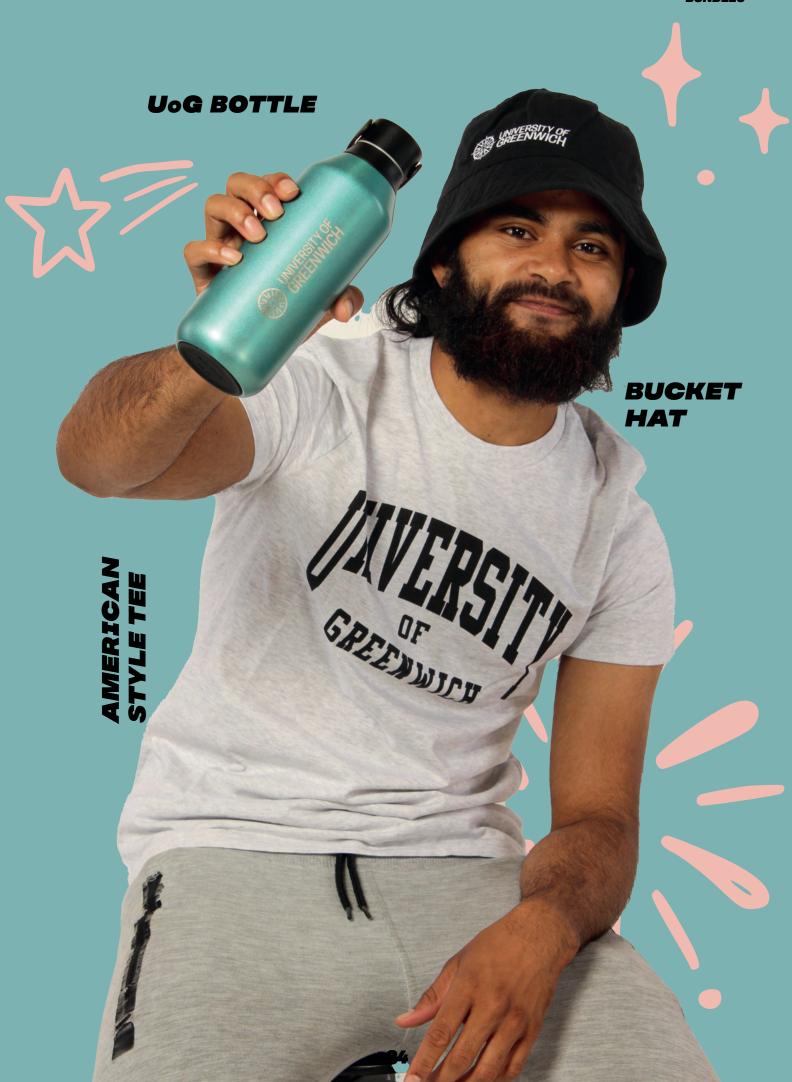

#### UoG X CHILLY'S BOTTLES AND COFFEE MUGS

Meet our UoG x Chilly's Bottles and Coffee Mugs, perfect for on-the-go! Chilly's double-walled technology allows you to keep your coffee, cocoa or chamomile tea hot without having to worry about burning your hands. Careful - Chilly's works a little too well!

Chilly's bottles ensure your drinks stay refreshingly cold for 24 hours and irresistibly hot for up to 12 hours. Meanwhile, Chilly's coffee mugs are designed to maintain the perfect temperature for your tea or coffee, keeping them delightfully warm for up to 4 hours. Perfect for those winter walks and cold morning commutes.

#### UoG AMERICAN TEE

£17.99

OF GREENWICH

INTUERSIT GREENWICH

AVAILABLE COLOURS: ALOE BLACK BLUE GREY PINK WHITE