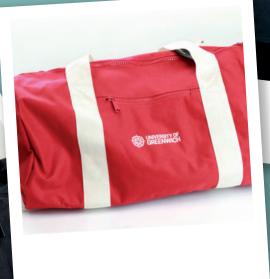

#### HIP BAG £19.85

MERCH

AVAILABLE COLOURS: BLACK RAW

**WERRYSE** 

LARGE BARREL SPORTS BAG • £29.99