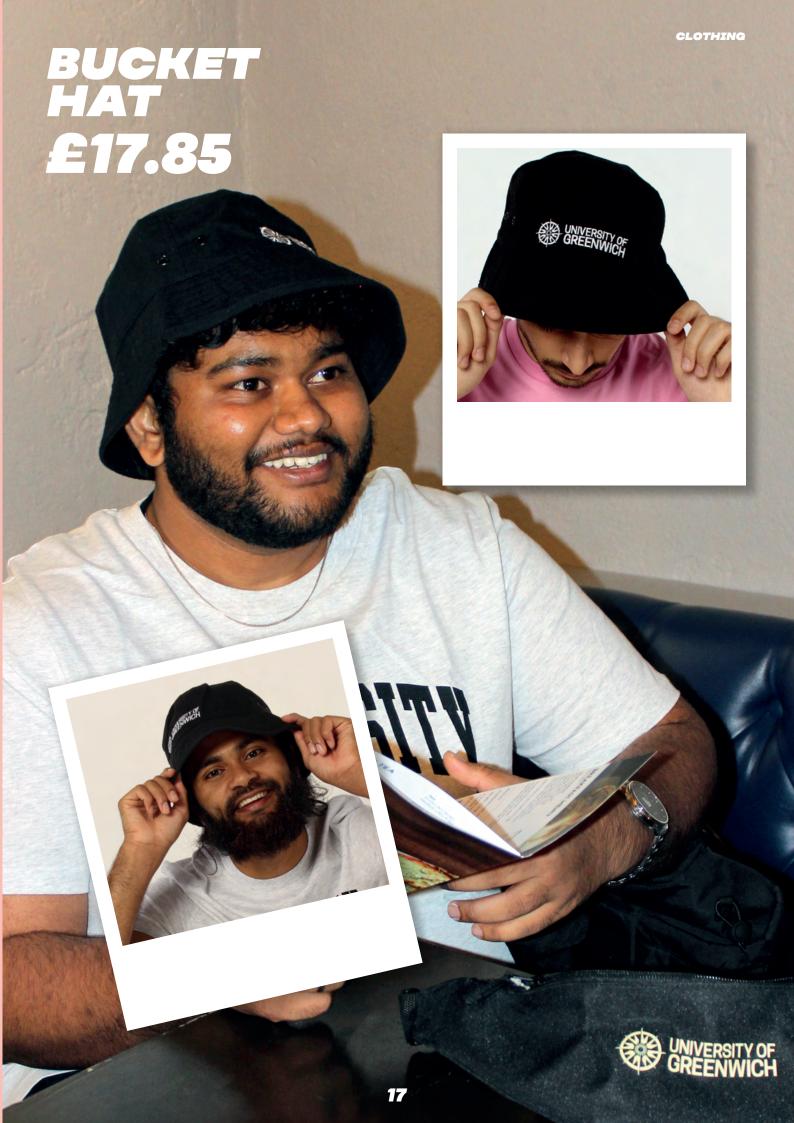

EL SPORTS BAG • £29.99











#### UoG X CHILLY'S BOTTLES AND COFFEE MUGS

Meet our UoG x Chilly's Bottles and Coffee Mugs, perfect for on-the-go! Chilly's double-walled technology allows you to keep your coffee, cocoa or chamomile tea hot without having to worry about burning your hands. Careful - Chilly's works a little too well!

Chilly's bottles ensure your drinks stay refreshingly cold for 24 hours and irresistibly hot for up to 12 hours. Meanwhile, Chilly's coffee mugs are designed to maintain the perfect temperature for your tea or coffee, keeping them delightfully warm for up to 4 hours. Perfect for those winter walks and cold morning commutes.





#### UoG AMERICAN TEE

£17.99

OF GREENWICH

INTUERSIT GREENWICH

AVAILABLE COLOURS: ALOE BLACK BLUE GREY PINK WHITE























#### **WE OFFER BUNDLES** OF OUR PRODUCTS

SEE SOME EXAMPLES ON THE NEXT FEW PAGES. EMAIL US AT GSUMERCHANDISE@GRE.AC.UK

FOR MORE INFORMATION ON BUNDLE U°G AMERICAN TEE **OPTIONS AND PRICING.** GRADUATION **OWL PLUSHIE** UNIVERSITY OF GREENWICH **UoG BOTTLE** STUDIO TOTE BAG

22











### WHERE TO FIND US

THE SHOP IS LOCATED IN THE DREANOUGHT BUILDING, OPPOSITE TO THE ROOM 026.

## LOOKBOOK

greenwich students'. union

#### WE'RE INCLUSIVE, NOT-FOR-PROFIT & USE SUSTAINABLE PACKAGING

ALL ITEMS ARE AVAILABLE IN OUR STORE INSIDE DREADNOUGHT BUILDING IN GREENWICH, RECEPTION AT THE HUB, MEDWAY OR IN THE TUDOR CAFÉ AT AVERY HILL.

> YOU CAN ALSO SHOP ONLINE AT: GREENWICHSU.CO.UK/SHOP

Delivery times are dependant on stock levels and availability. For larger orders and more info