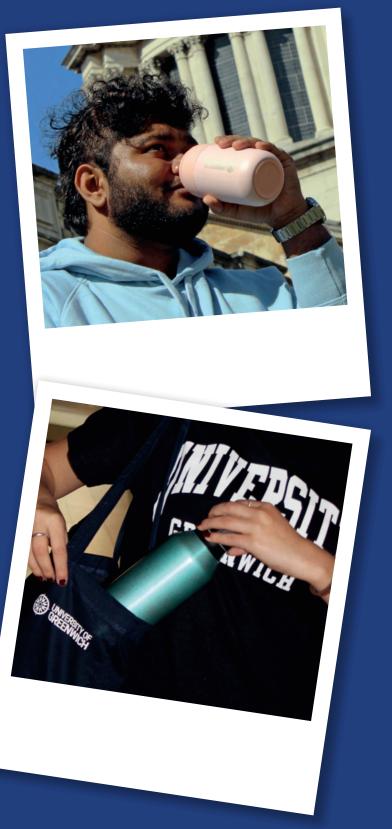

#### UoG X CHILLY'S BOTTLES AND COFFEE MUGS

Meet our UoG x Chilly's Bottles and Coffee Mugs, perfect for on-the-go! Chilly's double-walled technology allows you to keep your coffee, cocoa or chamomile tea hot without having to worry about burning your hands. Careful - Chilly's works a little too well!

Chilly's bottles ensure your drinks stay refreshingly cold for 24 hours and irresistibly hot for up to 12 hours. Meanwhile, Chilly's coffee mugs are designed to maintain the perfect temperature for your tea or coffee, keeping them delightfully warm for up to 4 hours. Perfect for those winter walks and cold morning commutes.