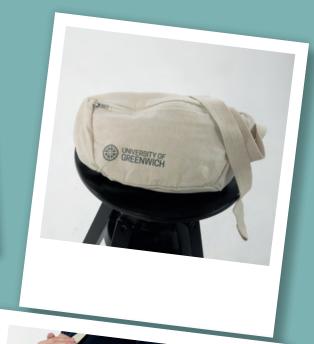

#### HIP BAG £19.85

MERCH

AVAILABLE COLOURS: BLACK RAW

**WERRYSE** 

LARGE BARREL SPORTS BAG • £29.99