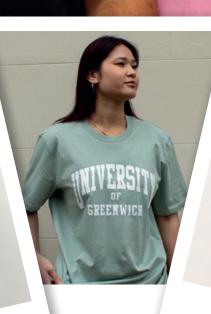

#### UoG AMERICAN TEE

£17.99

OF GREENWICH

INTUERSIT GREENWICH

AVAILABLE COLOURS: ALOE BLACK BLUE GREY PINK WHITE