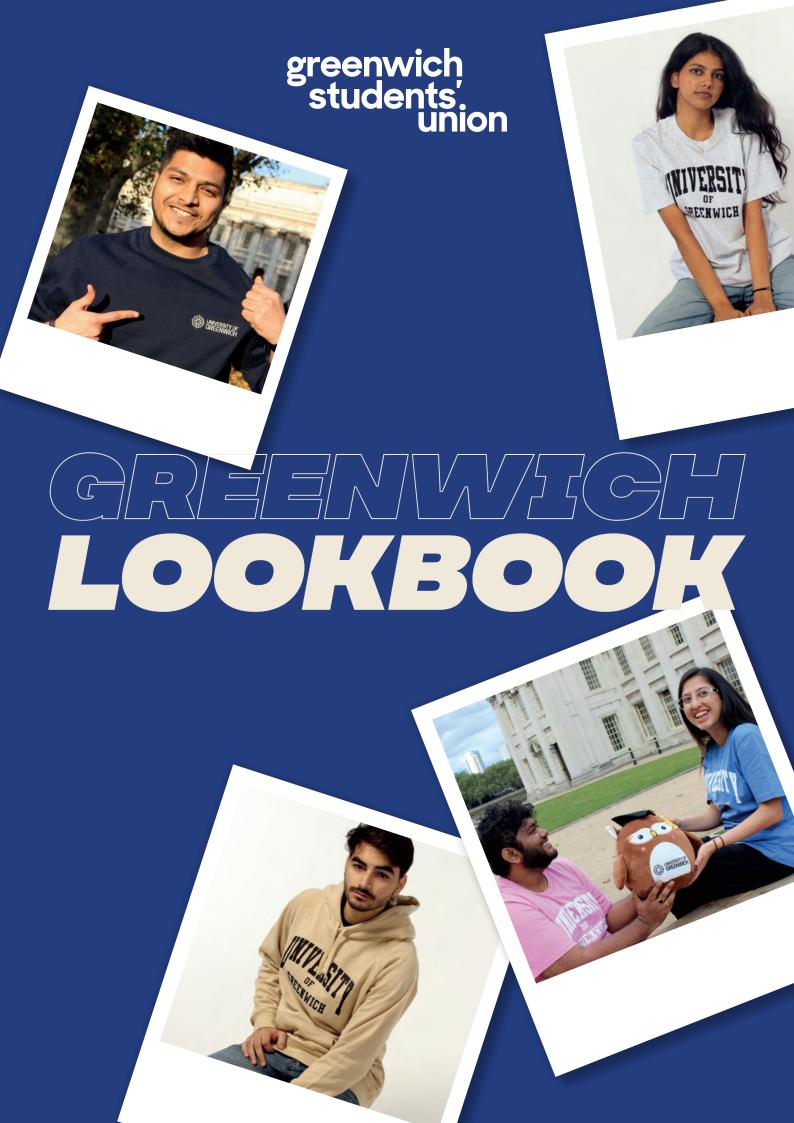

## WELCOME TO THE OFFICIAL GREENWICH LOOKBOOK!

A collection of University of Greenwich merchandise curated by the Greenwich Students' Union. Explore our diverse collection, from timeless hoodies to chic accessories – your ultimate destination for University of Greenwich (UoG) themed fashion.

# EXPLORE OUR MERCHANDISE TODAY FEATURING OUR OWN STUDENT STAFF AT GREENWICH STUDENTS' UNION!

SUSTAINABILITY AT GREENWICH LOOKBOOK!

LOOKING GOOD, FEELING GOOD,

**DOING GOOD** 

At Greenwich Lookbook, we're all about doing fashion the right way—sustainable, ethical, and kind to the planet. Every product in our collection reflects our commitment to making positive choices for both people and the environment.