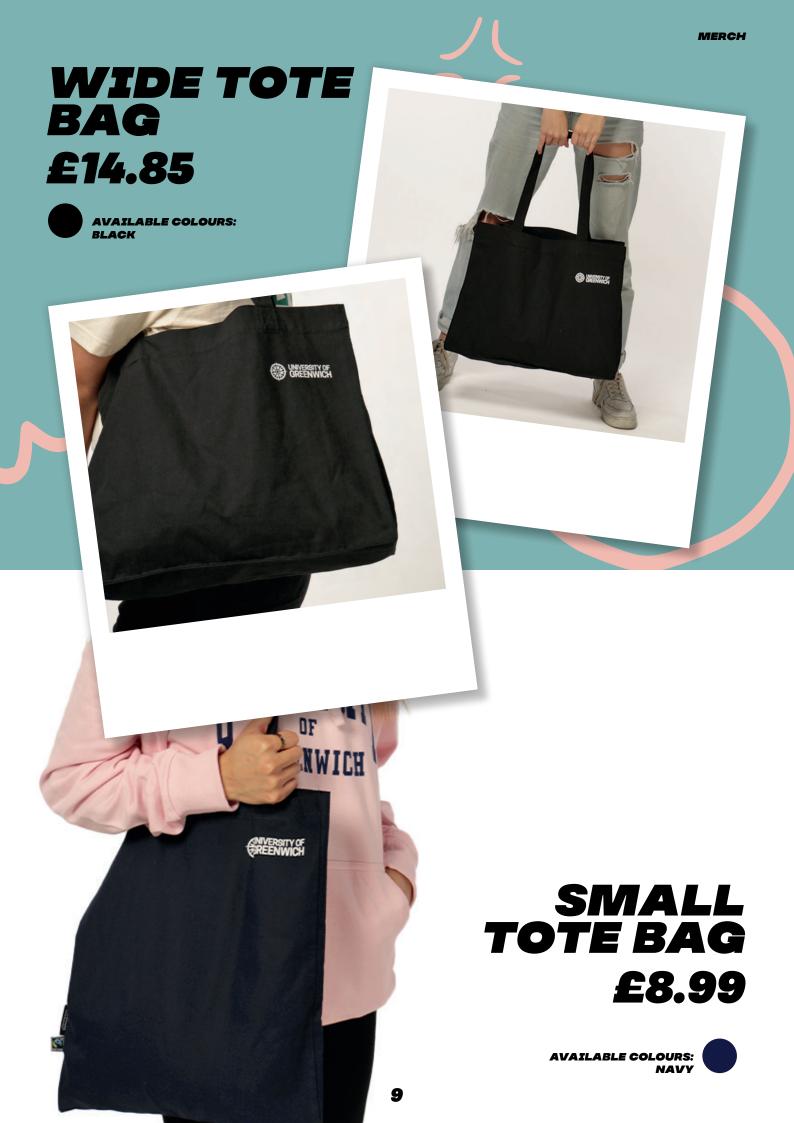

#### HIP BAG £19.85

MERCH

AVAILABLE COLOURS: BLACK RAW

**WERRYSE** 

LARGE BARREL SPORTS BAG • £29.99