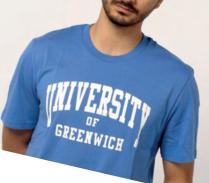

#### UoG AMERICAN TEE

£17.99

OF GREENWICH

INTUERSIT GREENWICH

AVAILABLE COLOURS: ALOE BLACK BLUE GREY PINK WHITE