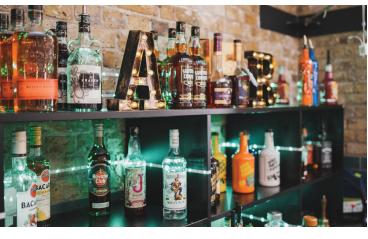

# Food & Drink

Our large bar located inside the Deep End is stocked and ready to serve premium draught beers, classic cocktails, and classic wines. We are also able to pre-order bespoke alcohol brands in to accommodate your event. We offer in-house catering as well as the option to bring external caterers (subject to cost).