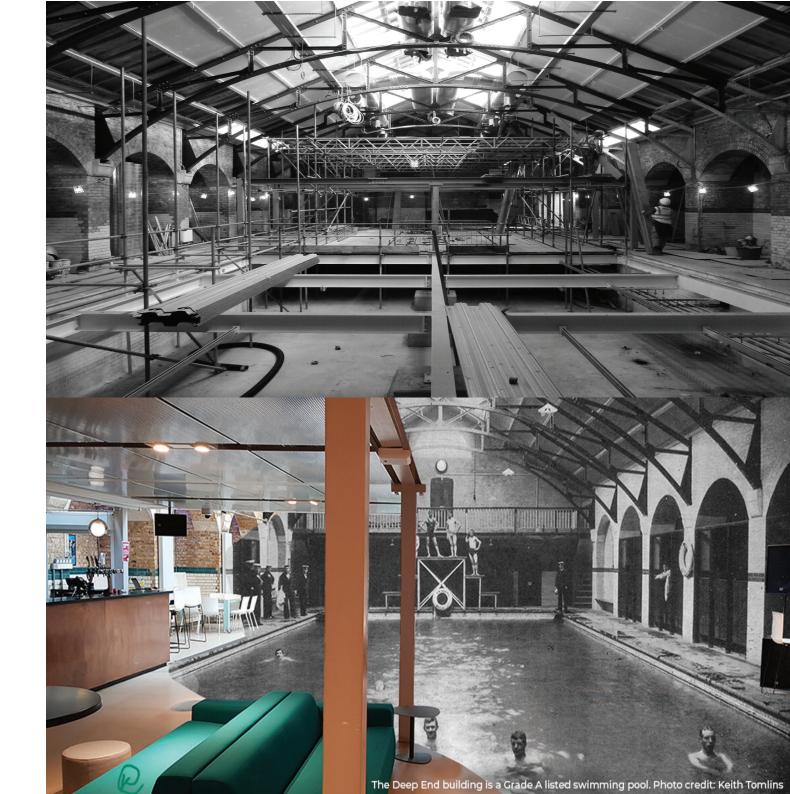

## The Deep End

Late licence 7 days a week until 3am.

The Deep End is a state-of-the-art events space, found in the interior of The Hub at Medway. The space itself is the main area of a former swimming baths on the former Royal Naval Dockyards.

A large bar is found at what was the former deep end of the swimming baths. Next to the this is smaller booth, which can be used a shot bar or buffet counter for catering. Kitted within the venue is an ultramodern Martin Audio sound system and IOM projector wall.