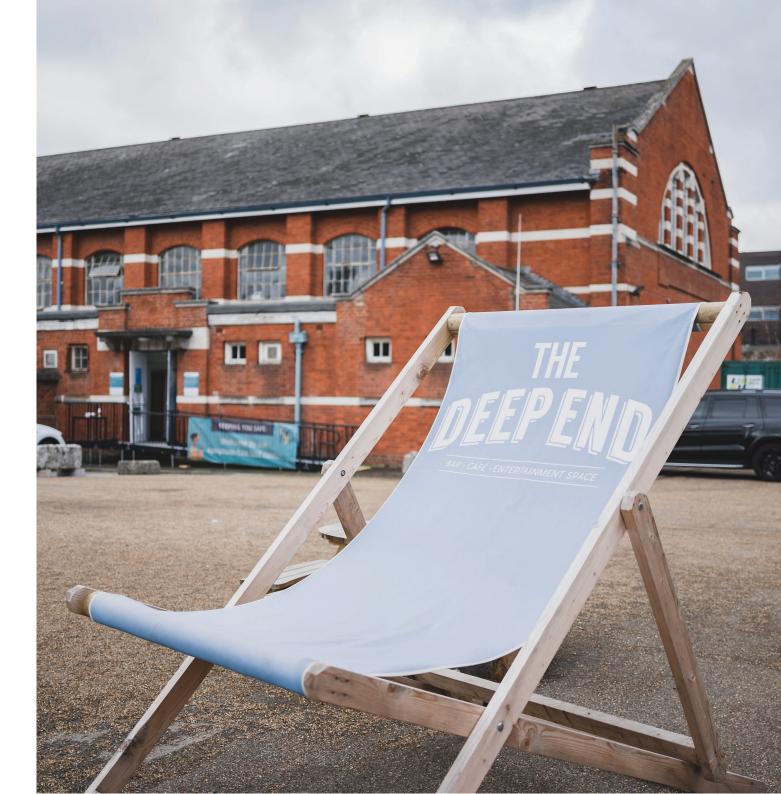

## The Deep End

Late licence 7 days a week until 3am.

The Deep End is a state-of-the-art events space, found in the interior of The Hub at Medway. The space itself is the main area of a former swimming baths on the former Royal Naval Dockyards.

A large bar is found at what was the former deep end of the swimming baths. Next to the this is smaller booth, which can be used a shot bar or buffet counter for catering. Kitted within the venue is an ultramodern Martin Audio sound system and IOM projector wall.