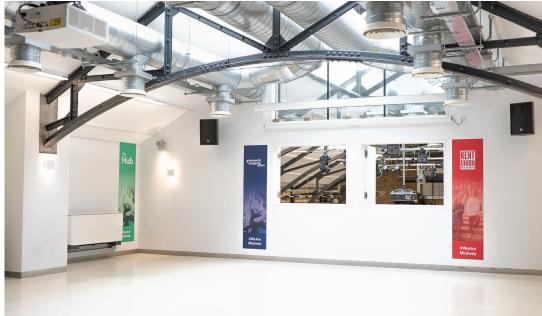

## The Deep End

Late licence 7 days a week until 3am.

The Deep End is a state-of-the-art events space, found in the interior of The Hub at Medway. The space itself is the main area of a former swimming baths on the former Royal Naval Dockyards.

A large bar is found at what was the former deep end of the swimming baths. Next to the this is smaller booth, which can be used a shot bar or buffet counter for catering. Kitted within the venue is an ultramodern Martin Audio sound system and IOM projector wall.

## The Mezzanine