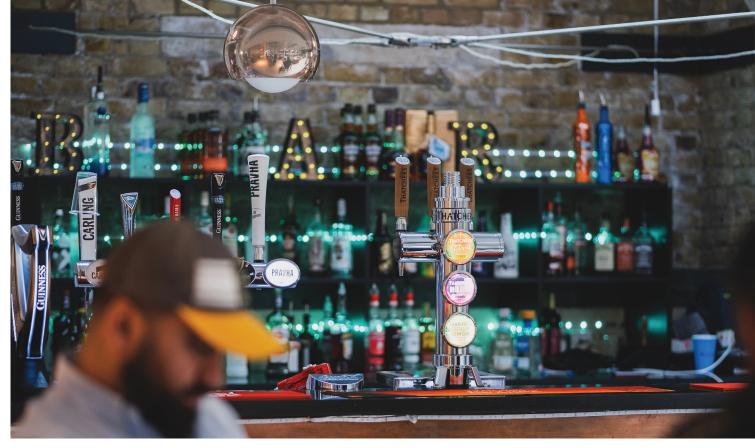

# Food & Drink

Our large bar located inside the Deep End is stocked and ready to serve premium draught beers, classic cocktails, and classic wines. We are also able to pre-order bespoke alcohol brands in to accommodate your event. We offer in-house catering as well as the option to bring external caterers (subject to cost).