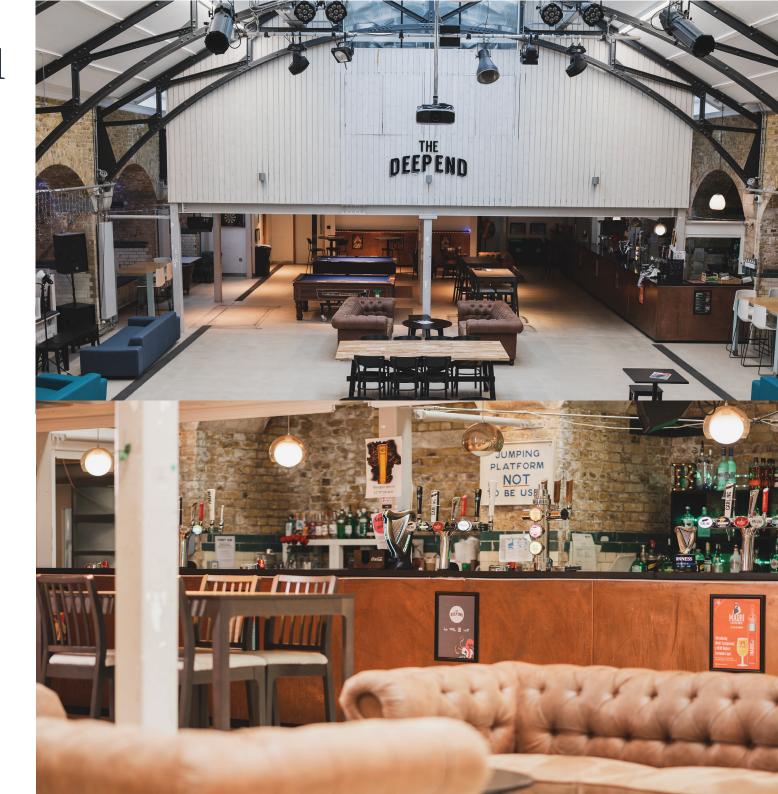

## The Deep End

Late licence 7 days a week until 3am.

The Deep End is a state-of-the-art events space, found in the interior of The Hub at Medway. The space itself is the main area of a former swimming baths on the former Royal Naval Dockyards.

A large bar is found at what was the former deep end of the swimming baths. Next to the this is smaller booth, which can be used a shot bar or buffet counter for catering. Kitted within the venue is an ultramodern Martin Audio sound system and IOM projector wall.